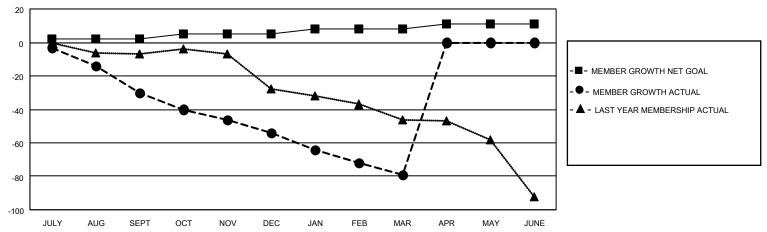

## District 31 I

| Clubs         |               |             |               | Members               |                         |                         |                                                    |  |
|---------------|---------------|-------------|---------------|-----------------------|-------------------------|-------------------------|----------------------------------------------------|--|
|               | RESULTS FOR   | R 2020-2021 |               | RESULTS FOR 2020-2021 |                         |                         |                                                    |  |
| QUARTER       | NEW CLUB GOAL | NEW CLUBS   | DROPPED CLUBS | QUARTER MEM           | MBER GROWTH NET<br>GOAL | MEMBER GROWTH<br>ACTUAL | DROPPED<br>MEMBERS ACTUAL<br>(including transfers) |  |
| JULY/AUG/SEPT | 0             | 0           | 1             | JULY/AUG/SEPT         | 2                       | 25                      | 44                                                 |  |
| OCT/NOV/DEC   | 0             | 0           | 0             | OCT/NOV/DEC           | 3                       | 12                      | 33                                                 |  |
| JAN/FEB/MAR   | 1             | 0           | 0             | JAN/FEB/MAR           | 3                       | 9                       | 31                                                 |  |
| APR/MAY/JUNE  | 1             | 0           | 0             | APR/MAY/JUNE          | 3                       | 0                       | 0                                                  |  |

### GOALS AND ACTUAL MEMBERS CUMULATIVE

| DROPPED CLUBS: 1 |     | 15 CLUBS OF 53 ADDED 1 OR MORE<br>NEW MEMBERS | GENDER DISTRIBUTION             |              |     |
|------------------|-----|-----------------------------------------------|---------------------------------|--------------|-----|
|                  |     |                                               | MALE                            | 683 (67.56%) |     |
|                  |     |                                               | FEMALE                          | 328 (32.44%) |     |
| DROPPED MEMBERS  |     |                                               |                                 | ,            |     |
| DECEASED         | 28  | CLICK HERE FOR CUMULATIVE                     | TOTAL FAMILY UNIT MEMBERS       |              | 224 |
| CLUB CANCELLED 0 |     | MEMBERSHIP DATA                               |                                 |              | 114 |
| OTHER            | 80  |                                               | FAMILY MEMBERS PAYING HALF DUES |              | 114 |
| TOTAL            | 108 |                                               |                                 |              |     |